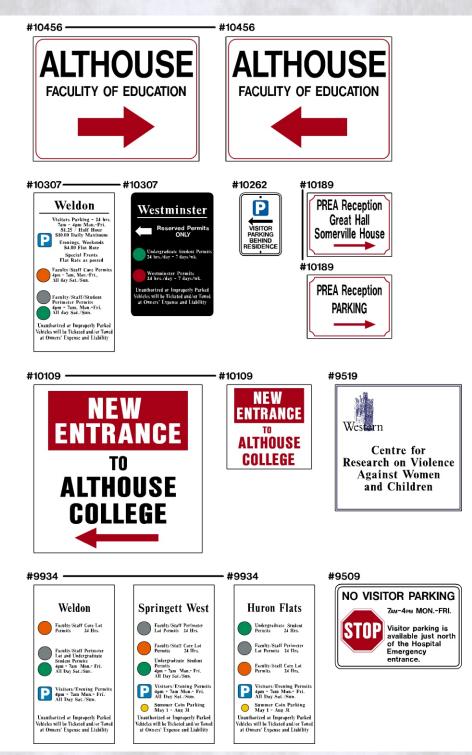

## TO PLACE ORDERS

Please use the order number Please indicate the quantity required Order at : <u>info@tqsigns.ca</u> Call 519 473-4084

Please use the order number Please indicate the quantity required Order at : <u>info@tqsigns.ca</u> Call 519 473-4084