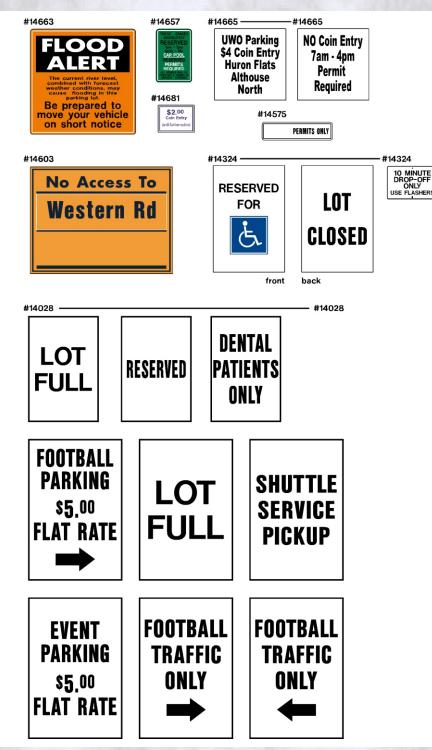

#### Western University Parking signs 1985 to 2012 #8446 #8556 #8538 **STADIUM** $\odot$ LAUNCH TEMPORARY ENTRANCE STADIUM LOT #8538 . #8538 TEMPORARY GATE CLOSED ENTRANCE **USE TEMPORARY ENTRANCE** STADIUM LOT #8479 #8479 CAUTION CAUTION ONE WAY TRAFFIC BLIND BLIND ONLY CORNER CORNER #8483 The UNIVERSITY of WESTERN ONTARIO INCIDENT COMMAND #8451 FUTURE SITE **NEW MULTI-USE** STADIUM #8448 #8448 TEMPORARY TEMPORARY **ENTRANCE ENTRANCE** MIDDLESEX LOT **VISUAL ARTS** AND METERS LOT