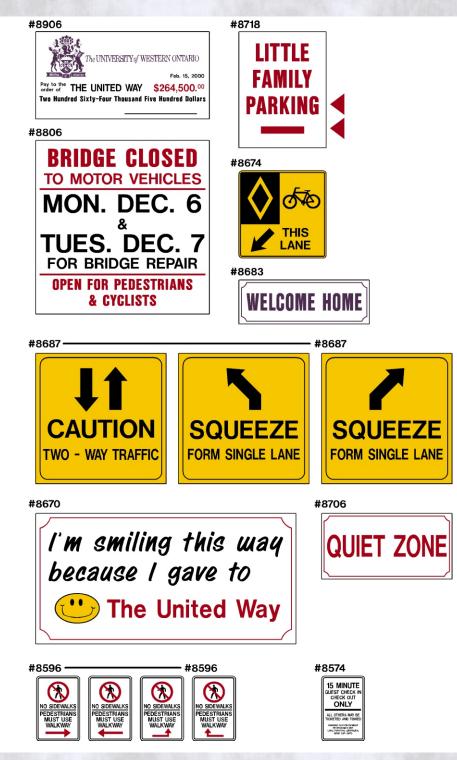

## TO PLACE ORDERS

Please use the order number Please indicate the quantity required Order at : <u>info@tqsigns.ca</u> Call 519 473-4084

Please use the order number Please indicate the quantity required Order at : <u>info@tqsigns.ca</u> Call 519 473-4084