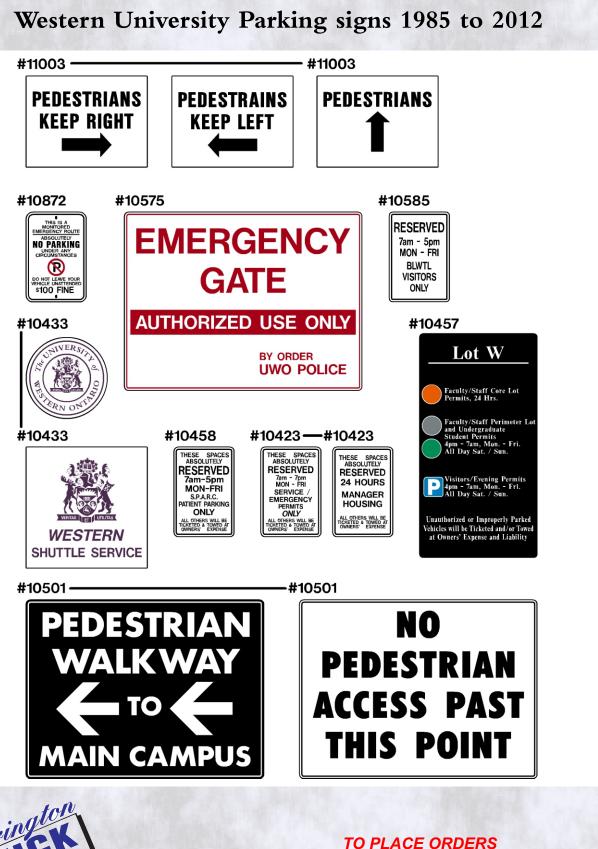

Please use the order number Please indicate the quantity required Order at : <u>info@tqsigns.ca</u> Call 519 473-4084





Please use the order number Please indicate the quantity required Order at : info@tqsigns.ca Call 519 473-4084





## TO PLACE ORDERS

Please use the order number Please indicate the quantity required Order at : <u>info@tqsigns.ca</u> Call 519 473-4084





## TO PLACE ORDERS

Please use the order number Please indicate the quantity required Order at : info@tqsigns.ca Call 519 473-4084





### TO PLACE ORDERS

Please use the order number Please indicate the quantity required Order at : info@tqsigns.ca Call 519 473-4084





## TO PLACE ORDERS

Please use the order number Please indicate the quantity required Order at : <u>info@tqsigns.ca</u> Call 519 473-4084



DISPLAYS

Please use the order number Please indicate the quantity required Order at : info@tqsigns.ca Call 519 473-4084





## TO PLACE ORDERS

Please use the order number Please indicate the quantity required Order at : <u>info@tqsigns.ca</u> Call 519 473-4084





## TO PLACE ORDERS

Please use the order number Please indicate the quantity required Order at : <u>info@tqsigns.ca</u> Call 519 473-4084





# TO PLACE ORDERS

Please use the order number Please indicate the quantity required Order at : <u>info@tqsigns.ca</u> Call 519 473-4084

#### Western University Parking signs 1985 to 2012 #8446 #8556 #8538 **STADIUM** $\odot$ LAUNCH TEMPORARY ENTRANCE STADIUM LOT #8538 . #8538 TEMPORARY GATE CLOSED ENTRANCE **USE TEMPORARY ENTRANCE** STADIUM LOT #8479 #8479 CAUTION CAUTION ONE WAY T