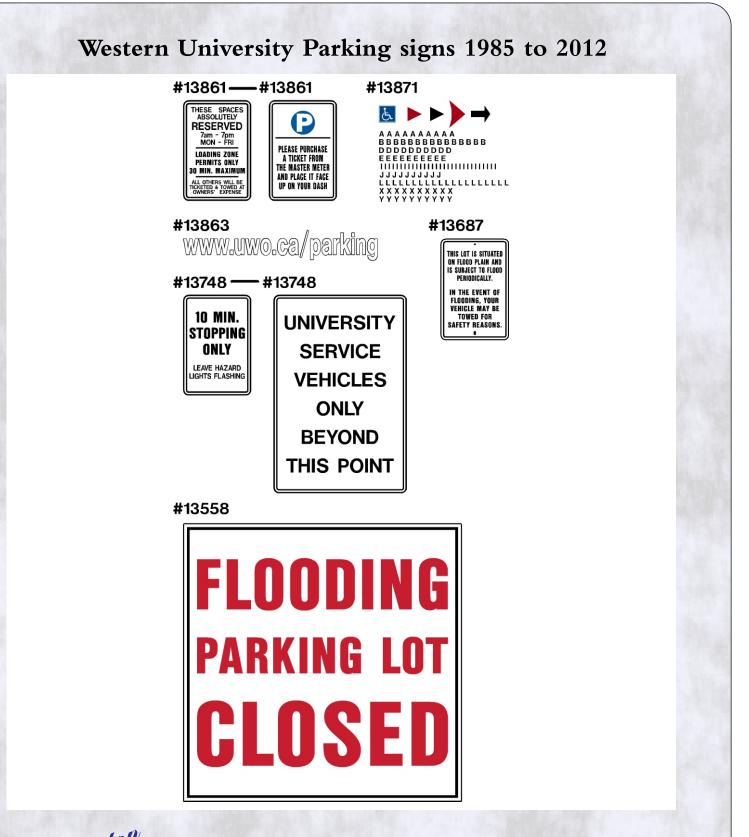

#### Western University Parking signs 1985 to 2012 #8446 #8556 #8538 **STADIUM** $\odot$ LAUNCH TEMPORARY ENTRANCE STADIUM LOT #8538 . #8538 TEMPORARY GATE CLOSED ENTRANCE **USE TEMPORARY ENTRANCE** STADIUM LOT #8479 #8479 CAUTION CAUTION ONE WAY TRAFFIC BLIND BLIND ONLY CORNER CORNER #8483 The UNIVERSITY of WESTERN ONTARIO INCIDENT COMMAND #8451 FUTURE SITE **NEW MULTI-USE** STADIUM #8448 #8448 TEMPORARY TEMPORARY **ENTRANCE ENTRANCE** MIDDLESEX LOT **VISUAL ARTS** AND METERS LOT