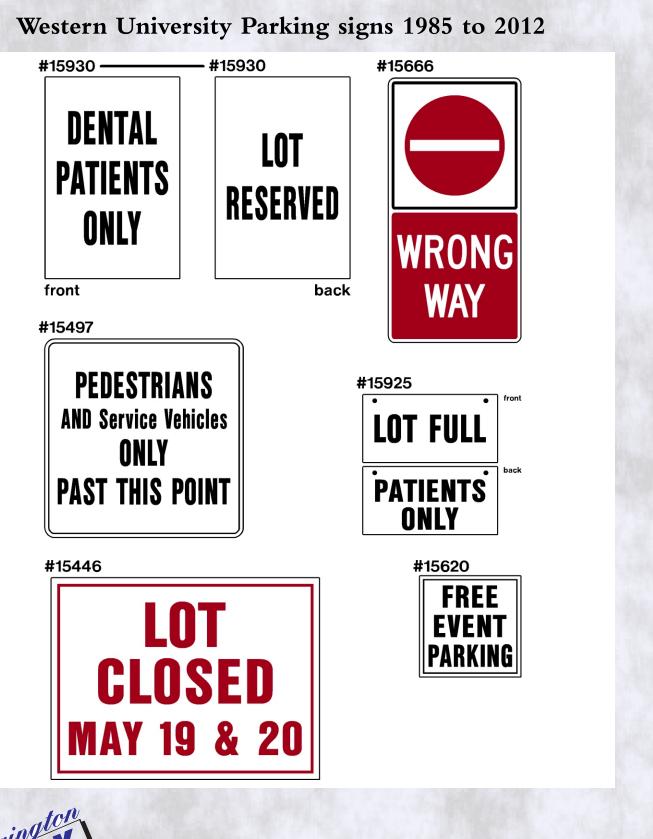

## TO PLACE ORDERS

Please use the order number Please indicate the quantity required Order at : info@tqsigns.ca Call 519 473-4084