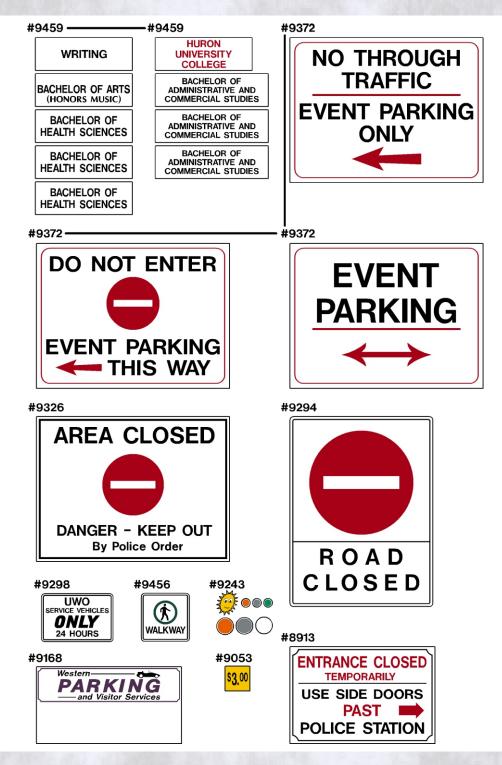

## TO PLACE ORDERS

Please use the order number Please indicate the quantity required Order at : <u>info@tqsigns.ca</u> Call 519 473-4084