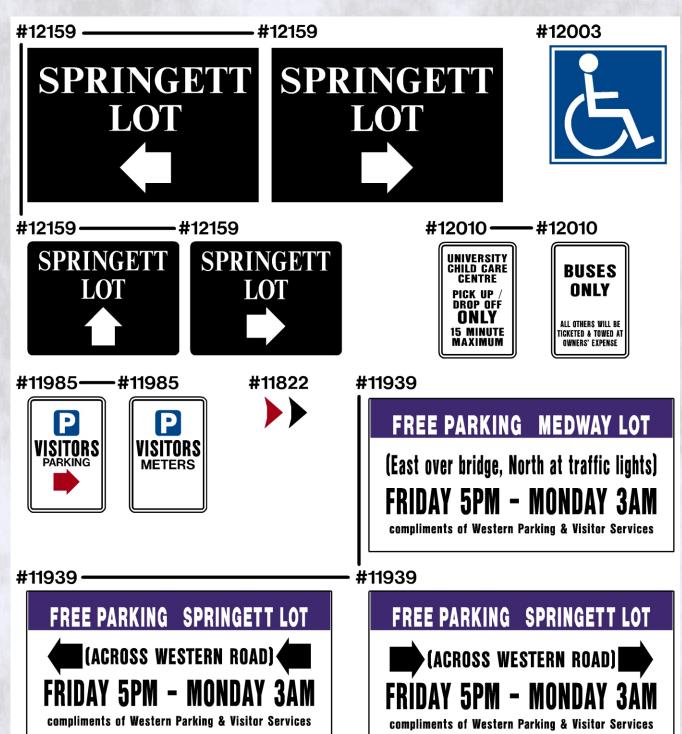

.ca Call 519 473-4084





Please use the order number Please indicate the quantity required Order at : info@tqsigns.ca Call 519 473-4084





## TO PLACE ORDERS

Please use the order number Please indicate the quantity required Order at : <u>info@tqsigns.ca</u> Call 519 473-4084





Please use the order number Please indicate the quantity required Order at : <u>info@tqsigns.ca</u> Call 519 473-4084





Please use the order number Please indicate the quantity required Order at : info@tqsigns.ca Call 519 473-4084





## TO PLACE ORDERS

Please use the order number Please indicate the quantity required Order at : <u>info@tqsigns.ca</u> Call 519 473-4084





## TO PLACE ORDERS

Please use the order number Please indicate the quantity required Order at : info@tqsigns.ca Call 519 473-4084





### TO PLACE ORDERS

Please use the order number Please indicate the quantity required Order at : info@tqsigns.ca Call 519 473-4084





## TO PLACE ORDERS

Please use the order number Please indicate the quantity required Order at : <u>info@tqsigns.ca</u> Call 519 473-4084



DISPLAYS

Please use the order number Please indicate the quantity required Order at : info@tqsigns.ca Call 519 473-4084





## TO PLACE ORDERS

Please use the order number Please indicate the quantity required Order at : <u>info@tqsigns.ca</u> Call 519 473-4084





## TO PLACE ORDERS

Please use the order number Please indicate the quantity required Order at : <u>info@tqsigns.ca</u> Call 519 473-4084





# TO PLACE ORDERS

Please use the order number Please indicate the quantity required Order at : <u>info@tq