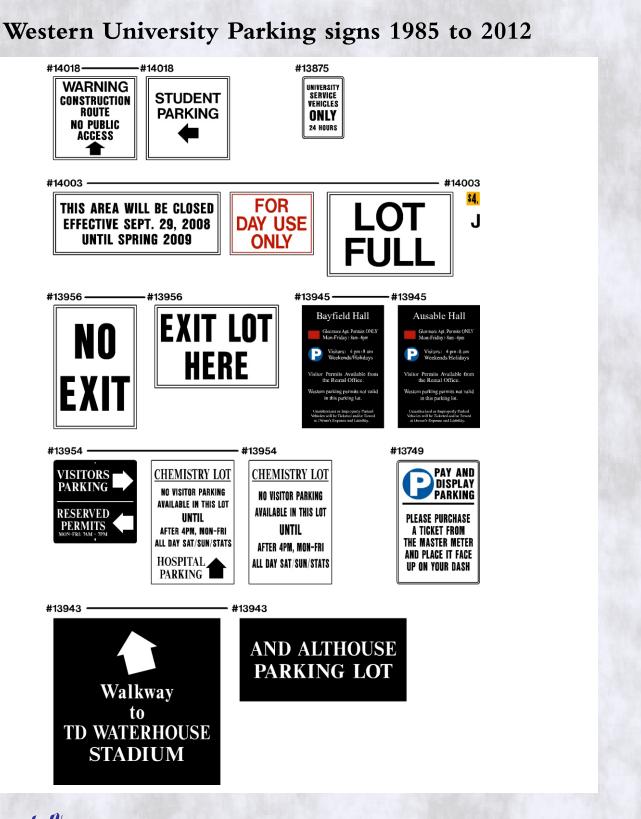

#### Western University Parking signs 1985 to 2012 #8446 #8556 #8538 **STADIUM** $\odot$ LAUNCH TEMPORARY ENTRANCE STADIUM LOT #8538 . #8538 TEMPORARY GATE CLOSED ENTRANCE **USE TEMPORARY ENTRANCE** STADIUM LOT #8479 #8479 CAUTION CAUTION ONE WAY TRAFFIC BLIND BLIND ONLY CORNER CORNER #8483 The UNIVERSITY of WESTERN ONTARIO INCIDENT COMMAND #8451 FUTURE SITE **NEW MULTI-USE** STADIUM #8448 #8448 TEMPORARY TEMPORARY **ENTRANCE ENTRANCE** MIDDLESEX LOT **VISUAL ARTS** AND METERS LOT