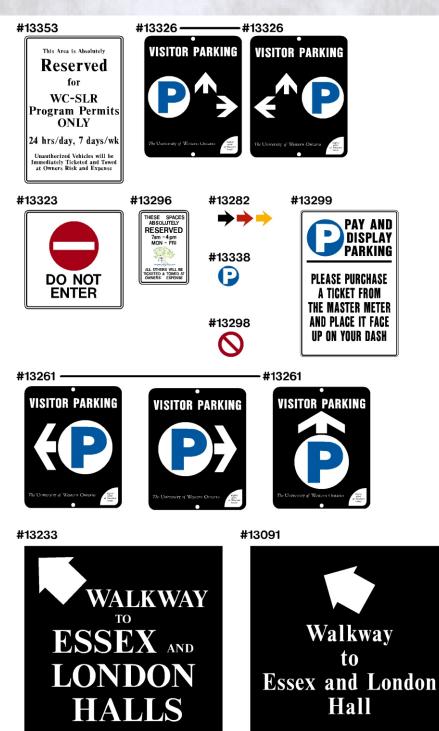

#### Western University Parking signs 1985 to 2012 #8446 #8556 #8538 **STADIUM** $\odot$ LAUNCH TEMPORARY ENTRANCE STADIUM LOT #8538 . #8538 TEMPORARY GATE CLOSED ENTRANCE **USE TEMPORARY ENTRANCE** STADIUM LOT #8479 #8479 CAUTION CAUTION ONE WAY TRAFFIC BLIND BLIND ONLY CORNER CORNER #8483 The UNIVERSITY of WESTERN ONTARIO INCIDENT COMMAND #8451 FUTURE SITE **NEW MULTI-USE** STADIUM #8448 #8448 TEMPORARY TEMPORARY **ENTRANCE ENTRANCE** MIDDLESEX LOT **VISUAL ARTS** AND METERS LOT