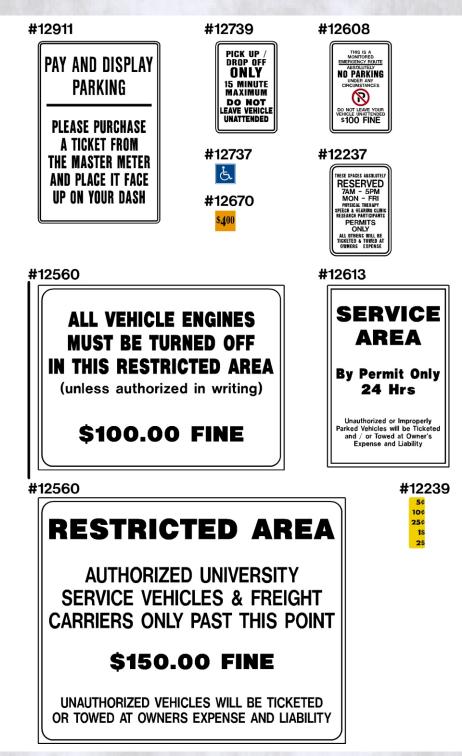

@tqsigns.ca</u> Call 519 473-4084



DISPLAYS

Please use the order number Please indicate the quantity required Order at : info@tqsigns.ca Call 519 473-4084





Please use the order number Please indicate the quantity required Order at : info@tqsigns.ca Call 519 473-4084





## TO PLACE ORDERS

Please use the order number Please indicate the quantity required Order at : <u>info@tqsigns.ca</u> Call 519 473-4084





Please use the order number Please indicate the quantity required Order at : <u>info@tqsigns.ca</u> Call 519 473-4084





Please use the order number Please indicate the quantity required Order at : info@tqsigns.ca Call 519 473-4084





## TO PLACE ORDERS

Please use the order number Please indicate the quantity required Order at : <u>info@tqsigns.ca</u> Call 519 473-4084





## TO PLACE ORDERS

Please use the order number Please indicate the quantity required Order at : info@tqsigns.ca Call 519 473-4084





### TO PLACE ORDERS

Please use the order number Please indicate the quantity required Order at : info@tqsigns.ca Call 519 473-4084





## TO PLACE ORDERS

Please use the order number Please indicate the quantity required Order at : <u>info@tqsigns.ca</u> Call 519 473-4084



DISPLAYS

Please use the order number Please indicate the quantity required Order at : info@tqsigns.ca Call 519 473-4084





## TO PLACE ORDERS

Please use the order number Please indicate the quantity required Order at : <u>info@tqsigns.ca</u> Call 519 473-4084





## TO PLACE ORDERS

Please use the order number Please indicate the quantity required Order at : <u>info@tqsigns.