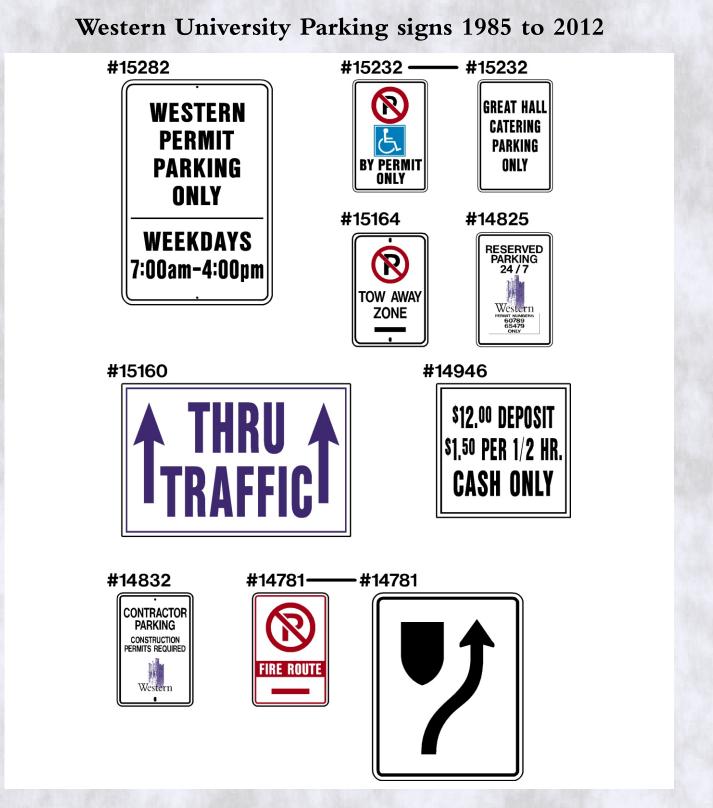

#### Western University Parking signs 1985 to 2012 #8446 #8556 #8538 **STADIUM** $\odot$ LAUNCH TEMPORARY ENTRANCE STADIUM LOT #8538 . #8538 TEMPORARY GATE CLOSED ENTRANCE **USE TEMPORARY ENTRANCE** STADIUM LOT #8479 #8479 CAUTION CAUTION ONE WAY TRAFFIC BLIND BLIND ONLY CORNER CORNER #8483 The UNIVERSITY of WESTERN ONTARIO INCIDENT COMMAND #8451 FUTURE SITE **NEW MULTI-USE** STADIUM #8448 #8448 TEMPORARY TEMPORARY **ENTRANCE ENTRANCE** MIDDLESEX LOT **VISUAL ARTS** AND METERS LOT