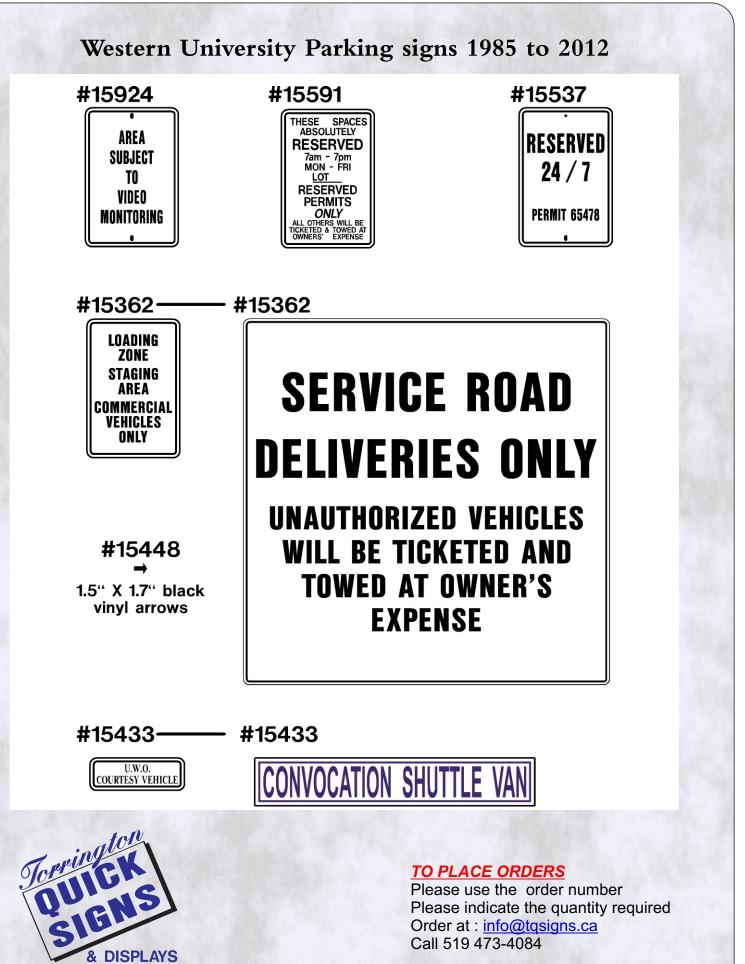

## TO PLACE ORDERS

Please use the order number Please indicate the quantity required Order at : <u>info@tqsigns.ca</u> Call 519 473-4084

Please use the order number Please indicate the quantity required Order at : <u>info@tqsigns.ca</u> Call 519 473-4084